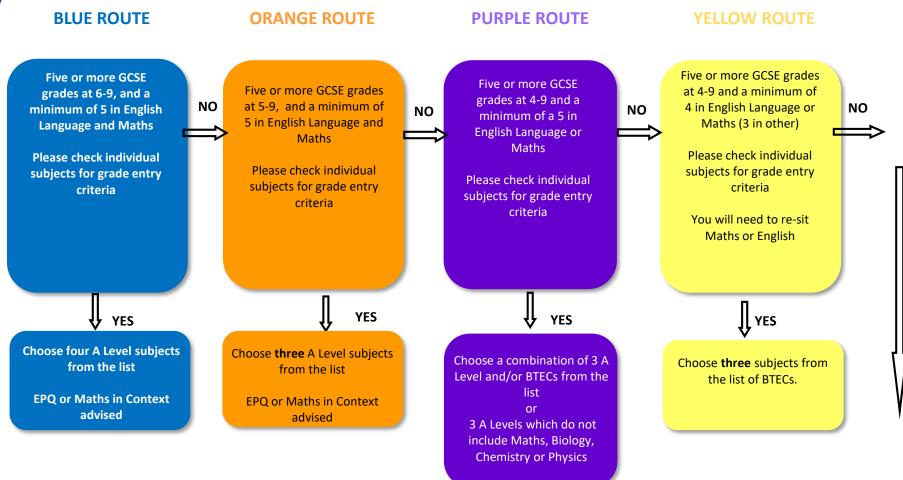

### Sixth Form 2024-26 The "HGSS Pathways"

Ensure that your selection is the best combination in terms of your:

- Abilities and Strengths
- Preferred way of working and assessment
- Interests

#### **HGSS Pathways**

SIXTHFORM@HGSS

If you are not predicted to achieve grades as described above, please discuss your options at your personal careers Interview